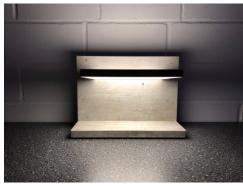

## Sample Set – as decision support tool

Article no. 5 7203 050

L x W x H: 150 x 280 x 300 mm

- made of 19 mm panels in concrete look
- with pre-installed electrified shelf support rail
- including power-supplying end caps
- including 12V-6W power supply unit with 1,5 m power cord and Europlug

## One luminous shelf

- dimensions (L x W): 180 x 210 mm (visible shelf depth: 170 mm)
- overall thickness (H): 14 mm
- LED colour: white, 4,000 K (± 10%)
- Edge banding: 1 mm ABS banding, concrete look, on three sides
- Light distribution: approx. 40% upwards / 60% downwards
- LED voltage supply through spring pin contacts