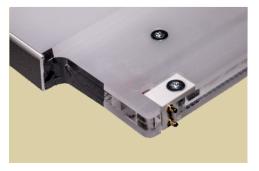

## Sample Set – as decision support tool

Article no. 5 7203 050

L x W x H: 150 x 280 x 300 mm

- made of 19 mm panels in concrete look
- with pre-installed electrified shelf support rail
- including power-supplying end caps
- including 12V-6W power supply unit with 1,5 m power cord and Europlug