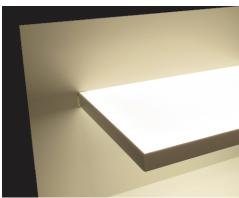

## One luminous shelf

- dimensions (L x W): 180 x 210 mm (visible shelf depth: 170 mm)
- overall thickness (H): 14 mm
- LED colour: white, 4,000 K (± 10%)
- Edge banding: 1 mm ABS banding, concrete look, on three sides
- Light distribution: approx. 40% upwards / 60% downwards
- LED voltage supply through spring pin contacts