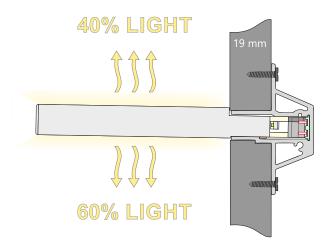

## One luminous shelf

- dimensions (L x W): 180 x 210 mm (visible shelf depth: 170 mm)
- overall thickness (H): 14 mm
- LED colour: white, 4,000 K (± 10%)
- Edge banding: 1 mm ABS banding, concrete look, on three sides
- Light distribution: approx. 40% upwards / 60% downwards
- LED voltage supply through spring pin contacts