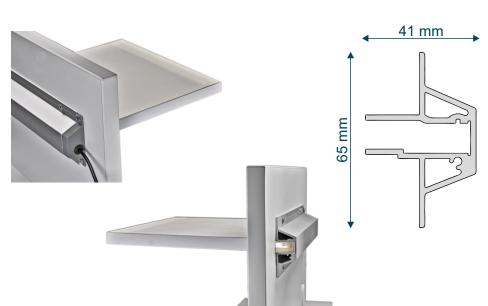

## Sample Set – as decision support tool

Article no. 5 7203 050

L x W x H: 150 x 280 x 300 mm

- made of 19 mm panels in concrete look
- with pre-installed electrified shelf support rail
- including power-supplying end caps
- including 12V-6W power supply unit with 1,5 m power cord and Europlug

## One luminous shelf

- dimensions (L x W): 180 x 210 mm (visible shelf depth: 170 mm)
- overall thickness (H): 14 mm
- LED colour: white, 4,000 K (± 10%)
- Edge banding: 1 mm ABS banding, concrete look, on three sides
- Light distribution: approx. 40% upwards / 60% downwards
- LED voltage supply through spring pin contacts