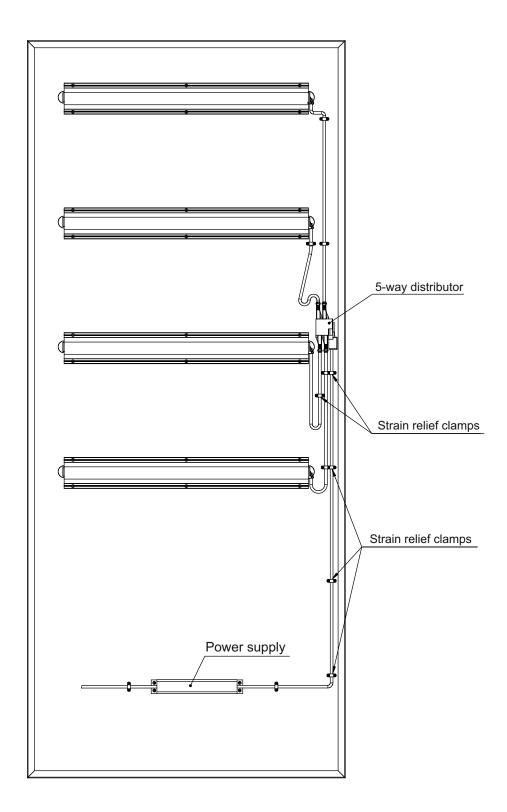

## Mounting and Installation Advice (3/3)

Installation example of four electrified shelf support rails on a panel (back view)

Technical modifications reserved. Content is protected by copyright. May 2019, MH