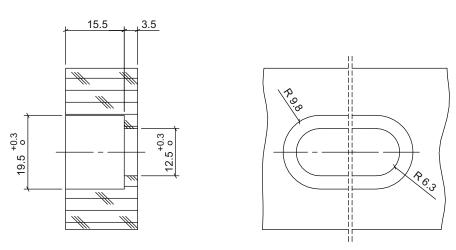

### Milling dimensions

for the installation of the electrified shelf support rail in 19 mm panels

### Correct positioning of the electrified shelf support rail for cutting

Technical modifications reserved. Content is protected by copyright. May 2019, MH