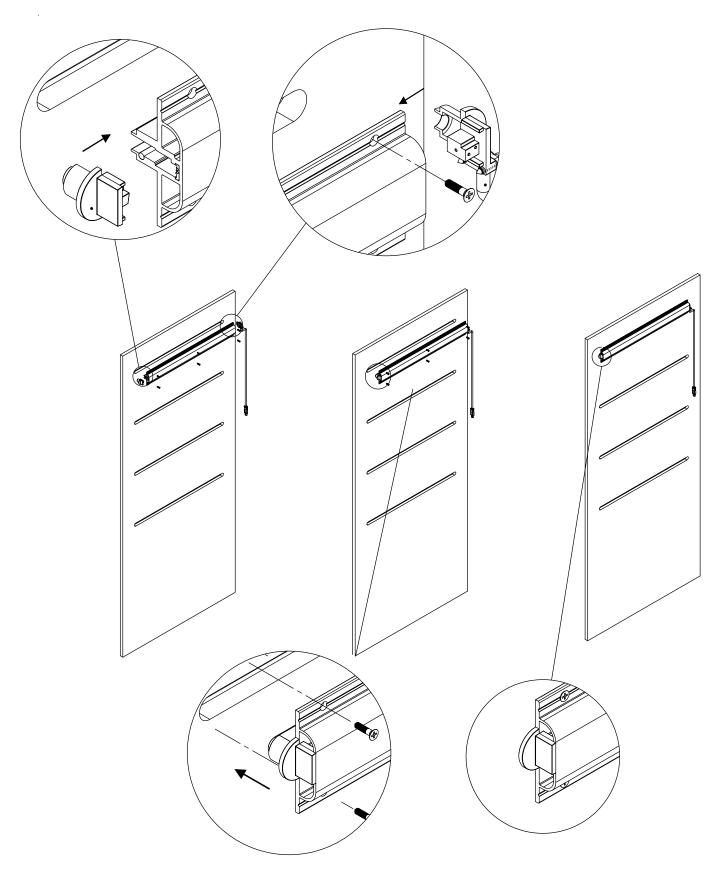

# Mounting and Installation Advice (2/3)

Fitting the electrified shelf support rail and the end caps

Technical modifications reserved. Content is protected by copyright.

May 2019, MH