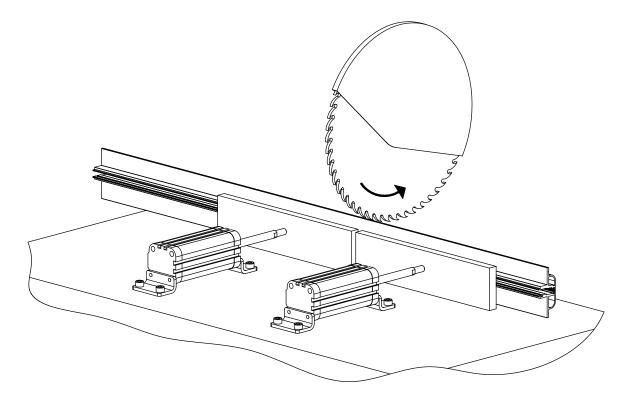

### Correct positioning of the electrified shelf support rail for cutting

Technical modifications reserved. Content is protected by copyright. May 2019, MH