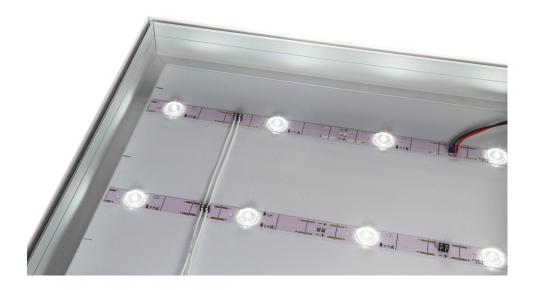

### **Quick and easy installation**

Installing LED circuit boards into flat light boxes has never been so easy. The **Radar Indoor** LED strip can be cut from the roll to the desired length (separable after each LED) and fixed inside the box using the double-sided adhesive tape on the back of the strip. The cables are connected by means of insulation displacement connectors. The maximum run length per power supply is 12 m.