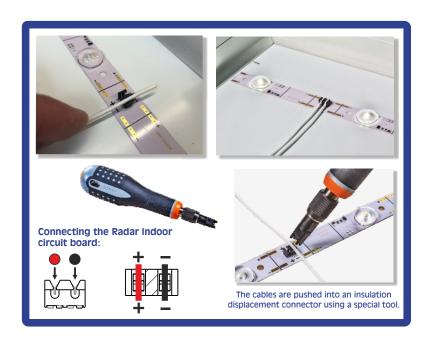

### **Quick and easy installation**

Installing LED circuit boards into flat light boxes has never been so easy. The **Radar Indoor** LED strip can be cut from the roll to the desired length (separable after each LED) and fixed inside the box using the double-sided adhesive tape on the back of the strip. The cables are connected by means of insulation displacement connectors. The maximum run length per power supply is 12 m.

#### hansen Radar Indoor features

- Very large radiation angle of 170°
- Homogeneous illumination
- No soldering required for installation
- Available in custom lengths or on 12 m rolls
- Suitable power supplies and accessories available from stock
- Luminous flux: 1,210 lm/m at 5,000 K
- Colour temperatures: 3,000 K | 4,000 K | 5,000 K | 6,500 K