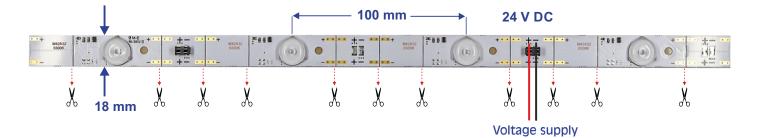

### Can be cut from the roll after each LED Quick and easy installation Up to 12 m maximum run length

### **Quick and easy installation**

Installing LED circuit boards into flat light boxes has never been so easy. The **Radar Indoor** LED strip can be cut from the roll to the desired length (separable after each LED) and fixed inside the box using the double-sided adhesive tape on the back of the strip. The cables are connected by means of insulation displacement connectors. The maximum run length per power supply is 12 m.