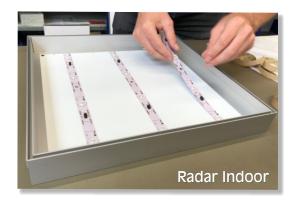

### **Quick and easy installation**

Installing LED circuit boards into flat light boxes has never been so easy. The **Radar Indoor** LED strip can be cut from the roll to the desired length (separable after each LED) and fixed inside the box using the double-sided adhesive tape on the back of the strip. The cables are connected by means of insulation displacement connectors. The maximum run length per power supply is 12 m.