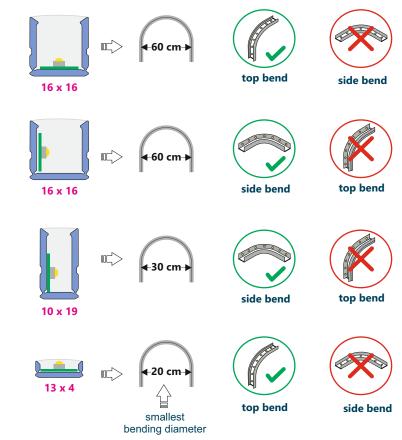

\*) = for shorter lengths please contact us

STELLA is available in two versions with homogeneous light:

**16 x 16** for a 16 mm wide light line **10 x 19** for a 10 mm wide light line

These two versions have a consistently homogeneous light pattern. They are particularly suitable for outlining contours, signage or the visual design of facades.

**13 x 4** is the third version of the **STELLA**. It provides a pointshaped and very bright LED light. This **STELLA** can be bent very flexibly and is particularly suitable for indirect lighting.

**STELLA** is flexible. The three types can each be bent in one direction and permanently installed in this curved form.

#### Permissible bending directions