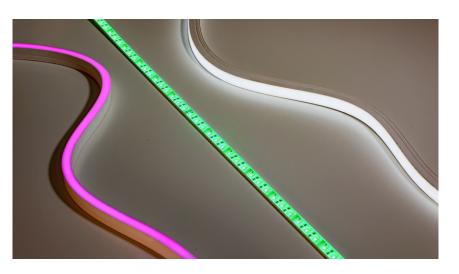

\*) = for shorter lengths please contact us

STELLA is available in two versions with homogeneous light:

**16 x 16** for a 16 mm wide light line **10 x 19** for a 10 mm wide light line

These two versions have a consistently homogeneous light pattern. They are particularly suitable for outlining contours, signage or the visual design of facades.

**13 x 4** is the third version of the **STELLA**. It provides a pointshaped and very bright LED light. This **STELLA** can be bent very flexibly and is particularly suitable for indirect lighting.

**STELLA** is flexible. The three types can each be bent in one direction and permanently installed in this curved form.

**STELLA** for indoors and outdoors. The LED technology in the profile is hermetically sealed (IP68). This means that **STELLA** can also be used outdoors in all weather conditions, e.g. on façades.

**STELLA** illuminates with white, coloured or multicoloured light. Red, green, blue, cool white, neutral white, warm white or coloured. Coloured means that all colours can be displayed with RGBW control. Dynamically changing light is also possible.