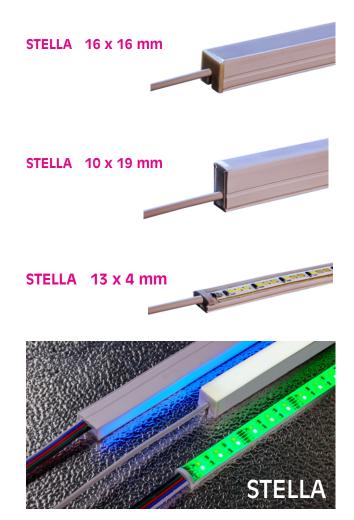

\*) = for shorter lengths please contact us

STELLA is available in two versions with homogeneous light:

**16 x 16** for a 16 mm wide light line **10 x 19** for a 10 mm wide light line

These two versions have a consistently homogeneous light pattern. They are particularly suitable for outlining contours, signage or the visual design of facades.

**13 x 4** is the third version of the **STELLA**. It provides a pointshaped and very bright LED light. This **STELLA** can be bent very flexibly and is particularly suitable for indirect lighting.

**STELLA** is flexible. The three types can each be bent in one direction and permanently installed in this curved form.