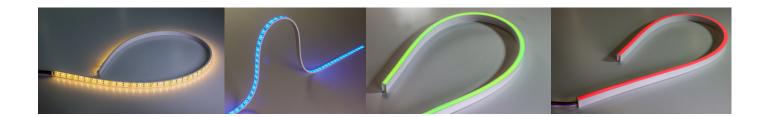

**STELLA** for indoors and outdoors. The LED technology in the profile is hermetically sealed (IP68). This means that **STELLA** can also be used outdoors in all weather conditions, e.g. on façades.

**STELLA** illuminates with white, coloured or multicoloured light. Red, green, blue, cool white, neutral white, warm white or coloured. Coloured means that all colours can be displayed with RGBW control. Dynamically changing light is also possible.

## Slim illuminated lines white | coloured | RGBW

- Continuous homogeneous light pattern or point-shaped light
- For wall and ceiling design, in furniture, for backlighting
- High-quality, robust and weatherproof for indoor and outdoor use
- Energy-efficient thanks to Hansen's LED series connection