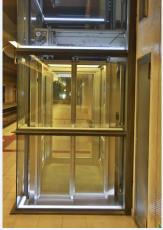

#### Light for new elevators and elevator refurbishment

Glare-free, large-area lighting elements for elevator car ceilings and walls. Homogeneously illuminated surfaces, continuously dimmable with white LEDs, with single-colour LEDs or with colourchanging RGB LEDs. Special shapes with cutouts for panels, advertising boards, switches, etc. are also available.

## Coloured glass lining with LED illumination

Wall and ceiling light homogeneously shining

**Backlit** ornamental glass ceiling

Light for glass elevators and panoramic elevators

hansen

Satined surfaces