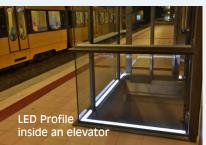

## Coloured glass lining with LED illumination

Wall and ceiling light homogeneously shining

**Backlit** ornamental glass ceiling

Light for glass elevators and panoramic elevators

hansen

Satined surfaces