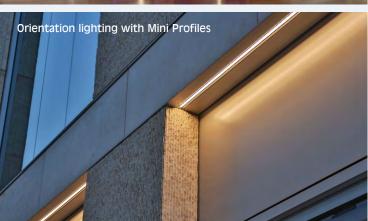

Contour lighting Handrails | Mirrors Corners | Angles

Coloured illuminated lines
Orientation lighting | Shaft lighting
Indirect light | Tailor-made light