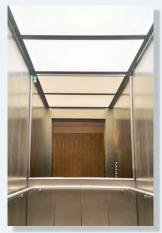

#### Light for new elevators and elevator refurbishment

Glare-free, large-area lighting elements for elevator car ceilings and walls. Homogeneously illuminated surfaces, continuously dimmable with white LEDs, with single-colour LEDs or with colourchanging RGB LEDs. Special shapes with cutouts for panels, advertising boards, switches, etc. are also available.

## Lighting elements

hansen

Laminated safety glass LSG