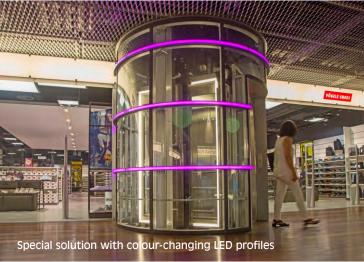

#### Light for new elevators and elevator refurbishment

Glare-free, large-area lighting elements for elevator car ceilings and walls. Homogeneously illuminated surfaces, continuously dimmable with white LEDs, with single-colour LEDs or with colourchanging RGB LEDs. Special shapes with cutouts for panels, advertising boards, switches, etc. are also available.

## Coloured glass lining with LED illumination

Wall and ceiling light homogeneously shining

**Backlit** ornamental glass ceiling

Light for glass elevators and panoramic elevators

hansen

Satined surfaces