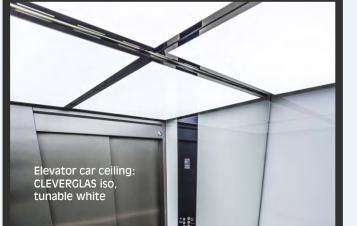

#### Light for new elevators and elevator refurbishment

Glare-free, large-area lighting elements for elevator car ceilings and walls. Homogeneously illuminated surfaces, continuously dimmable with white LEDs, with single-colour LEDs or with colourchanging RGB LEDs. Special shapes with cutouts for panels, advertising boards, switches, etc. are also available.

# Special designs

**LED Panels** 

integrated emergency light

Vandal-proof

**CLEVERGLAS**