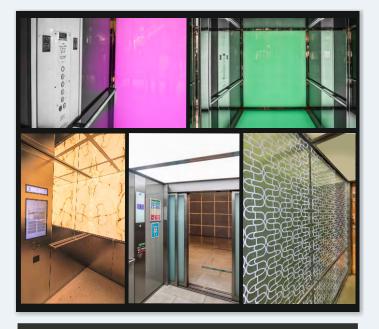

#### Light for new elevators and elevator refurbishment

Glare-free, large-area lighting elements for elevator car ceilings and walls. Homogeneously illuminated surfaces, continuously dimmable with white LEDs, with single-colour LEDs or with colourchanging RGB LEDs. Special shapes with cutouts for panels, advertising boards, switches, etc. are also available.

## Coloured glass lining with LED illumination

Wall and ceiling light homogeneously shining

**Backlit** ornamental glass ceiling

Light for glass elevators and panoramic elevators

hansen

Satined surfaces