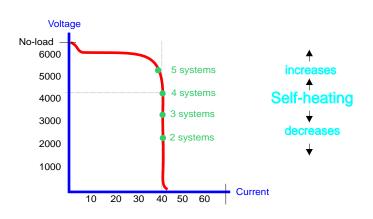

## **Operating temperature of EVGs or constant-current Transformers**

In case of short tube loads, the self-heating does not increase, but decreases.

Thermal overheating due to low loads cannot occur.