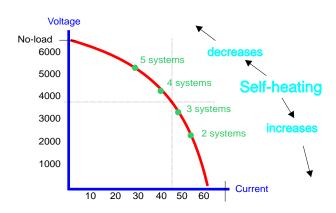

## Warning: The self-heating increases when shorter tube loads are connected.

Service life is reduced!