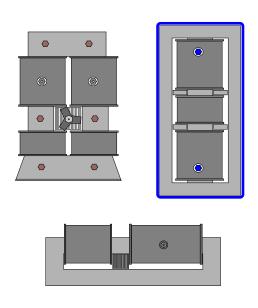

This information is available on the internet at www.hansen-neon.de or www.klinger-neon.de N24E/02/2003 Contact: Hansen Neon GmbH, Norderstr.1, 25855 Haselund, Tel. +49 4843.2009-0, Fax +49 4843-2009-33, E-mail: info@hansen-neon.de

## Self-Heating of Transformers

## **Operating temperature of core & coil transformers**





## Warning: The self-heating increases when shorter tube loads are connected.

Service life is reduced!

## **Operating temperature of EVGs or constant-current Transformers**





In case of short tube loads, the self-heating does not increase, but decreases.

Thermal overheating due to low loads cannot occur.