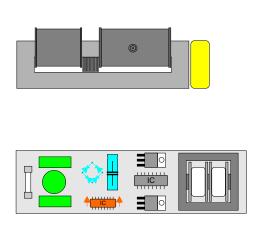

## **Operating temperature of EVGs or constant-current Transformers**

In case of short tube loads, the self-heating does not increase, but decreases.

Thermal overheating due to low loads cannot occur.