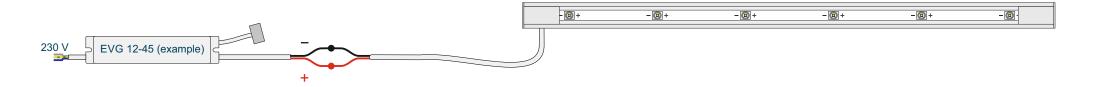

## CARMEN Type 1 as an elongated luminaire

**CARMEN Type 3** with High-Power-LEDs

| Caution: The maximum output power of the<br>power supply unit must be observed!<br>Power rating:<br>See type label on the back of the product. | Notes:<br>LEDs are connected in parallel to 12/24 V                  | Notes: |                              |
|------------------------------------------------------------------------------------------------------------------------------------------------|----------------------------------------------------------------------|--------|------------------------------|
| Page 1/1                                                                                                                                       | Technical modifications reserved. Content is protected by copyright. |        | Stand: May 2021 A15e/05/2021 |