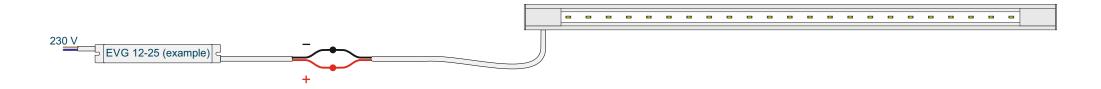

## CARMEN Type 1 as an elongated luminaire

**CARMEN Type 3** with High-Power-LEDs

| Caution: The maximum output power of the<br>power supply unit must be observed!<br>Power rating:<br>See type label on the back of the product. | Notes:<br>LEDs are connected in parallel to 12/24 V                  | Notes: |                              |
|------------------------------------------------------------------------------------------------------------------------------------------------|----------------------------------------------------------------------|--------|------------------------------|
| Page 1/1                                                                                                                                       | Technical modifications reserved. Content is protected by copyright. |        | Stand: May 2021 A15e/05/2021 |