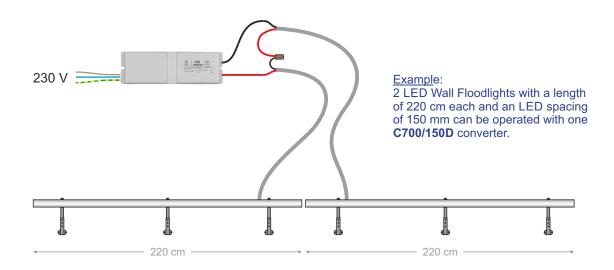

## Example:

An LED Wall Floodlight with a length of 250 cm and an LED spacing of 150 mm requires a **C700/85D** converter.

The table shows the maximum length of one or more LED Wall Floodlights which can be operated with one converter.