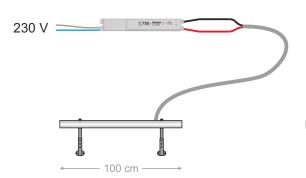

## Example:

An LED Wall Floodlight with a length of 100 cm and an LED spacing of 100 mm can be operated with a C700/30 converter.