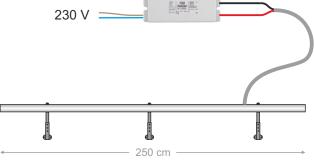

## Example:

An LED Wall Floodlight with a length of 250 cm and an LED spacing of 150 mm requires a **C700/85D** converter.

The table shows the maximum length of one or more LED Wall Floodlights which can be operated with one converter.