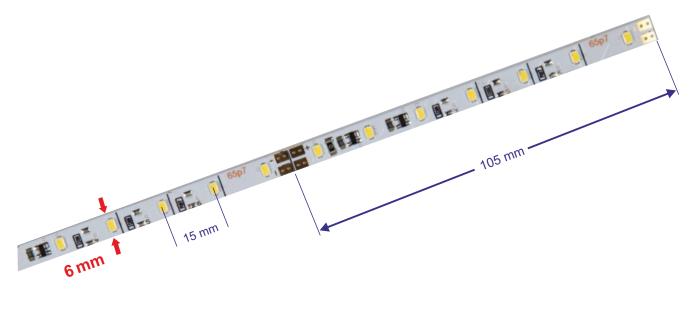

## "Alina" 24 V LED Circuit Board with 15 mm LED spacing

## Alina – 24 V LED circuit board

The maximum connectable lengths are listed in the table below.

The circuit board can be split into shorter sections. The shortest possible length is 105 mm (7 LEDs).

The electrical connection is made via soldering pads provided on the narrow side of the board.