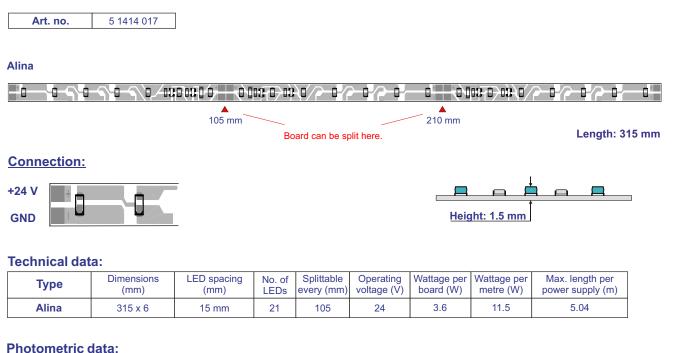

## Alina – 24 V LED circuit board

The maximum connectable lengths are listed in the table below.

The circuit board can be split into shorter sections. The shortest possible length is 105 mm (7 LEDs).

The electrical connection is made via soldering pads provided on the narrow side of the board.

| Colour temp. | 2,700 K | 3,000 K | 4,000 K | 5,000 K | 6,500 K | Colour rendering |
|--------------|---------|---------|---------|---------|---------|------------------|
| lm/m         | 1,140   | 1,140   | 1,270   | 1,270   | 1,270   | CRI 80           |