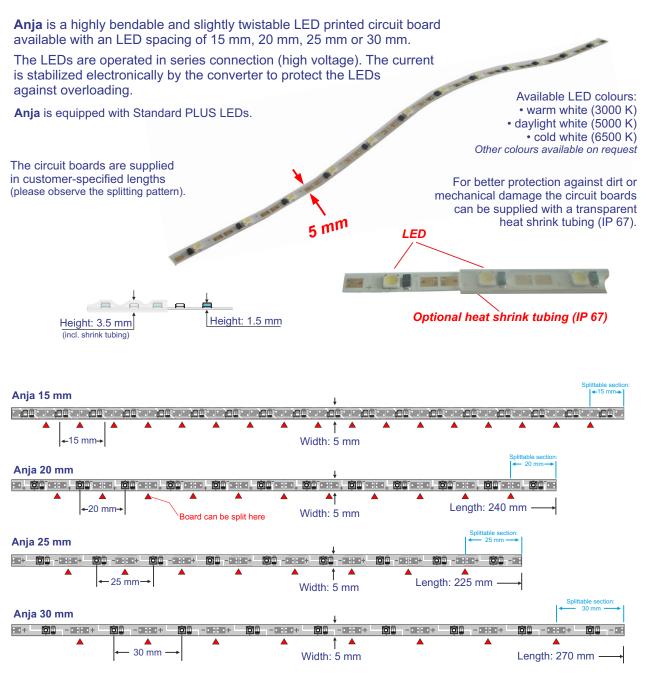

## "Anja" The 5 mm wide flexible high voltage circuit board



## **Technical specifications**

| Туре       | Dimensions<br>(mm) | LED spacing<br>(mm) | No. of LEDs | Splittable<br>every (mm) | Operating<br>voltage (V) | Power per metre<br>(W) | Max. Length p. power<br>supply point (m) |
|------------|--------------------|---------------------|-------------|--------------------------|--------------------------|------------------------|------------------------------------------|
| Anja 15 mm | 270 x 5            | 15                  | 18          | 15                       | up to 990 V              | 10.0                   | 100                                      |
| Anja 20 mm | 240 x 5            | 20                  | 12          | 20                       | up to 990 V              | 7.5                    | 100