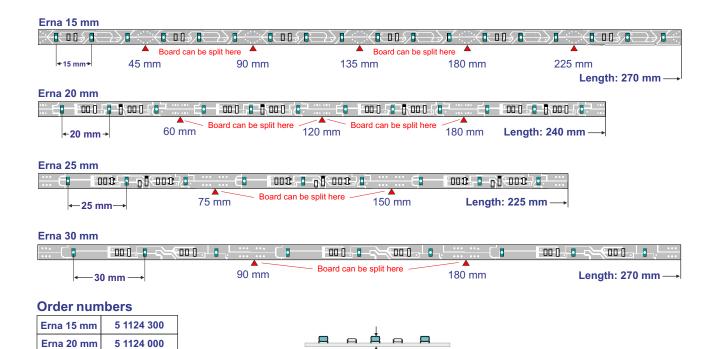

## "Erna" The 6 mm wide flexible circuit board

Erna is a highly bendable and slightly twistable LED printed circuit board.

The circuit boards are available in lengths between 225 and 270 mm, and can be split or extended as required. The maximum lengths are listed in the table below.

## **Technical specifications**

5 1124 100

5 1124 200

Erna 25 mm

Erna 30 mm

| Туре       | Dimensions (mm) | LED spacing (mm) | No. of LEDs | Splittable<br>every (mm) | Power per metre<br>(W) | Max.length p. power supply point (m) |
|------------|-----------------|------------------|-------------|--------------------------|------------------------|--------------------------------------|
| Erna 15 mm | 270 x 6         | 15               | 18          | 45                       | 13.3                   | 3.0                                  |
| Erna 20 mm | 240 x 6         | 20               | 12          | 60                       | 10.0                   | 3.3                                  |
| Erna 25 mm | 225 x 6         | 20               | 9           | 75                       | 8.0                    | 4.1                                  |
| Erna 30 mm | 270 x 6         | 30               | 9           | 90                       | 6.7                    | 5.0                                  |