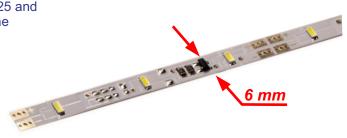

## "Erna" The 6 mm wide flexible circuit board

Erna is a highly bendable and slightly twistable LED printed circuit board.

The circuit boards are available in lengths between 225 and 270 mm, and can be split or extended as required. The maximum lengths are listed in the table below.

Heigth: 1.6 mm

Technical modifications reserved. Content is protected by copyright.