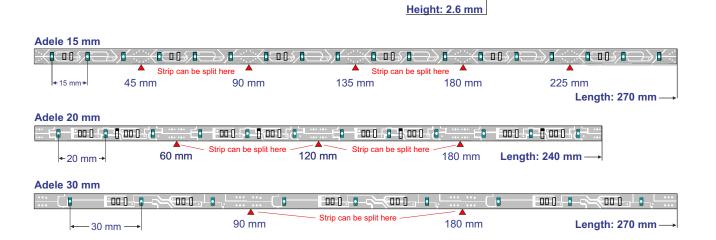

## The Adele circuit board is a 6 mm wide, oblong LED strip for 12 V operation.

The circuit board can be split or extended as required. The maximum lengths are listed in the table below.

The shortest splittable length is 45 mm (3 LEDs). Electrical connection is via soldering pads located on the small end.

## **Technical specifications**

| Туре        | Dimensions<br>(mm) | LED spacing<br>(mm) | No. of LEDs | Splittable<br>every (mm) | Operating<br>voltage(V) | Power per metre<br>(W) | Max. length p. power<br>supply point (m) |
|-------------|--------------------|---------------------|-------------|--------------------------|-------------------------|------------------------|------------------------------------------|
| Adele 15 mm | 270 x 6            | 15                  | 18          | 45                       | 12                      | 13.3                   | 3.0                                      |
| Adele 20 mm | 240 x 6            | 20                  | 12          | 60                       | 12                      | 10.0                   | 3.3                                      |
| Adele 30 mm | 270 x 6            | 30                  | 9           | 90                       | 12                      | 6.7                    | 5.0                                      |