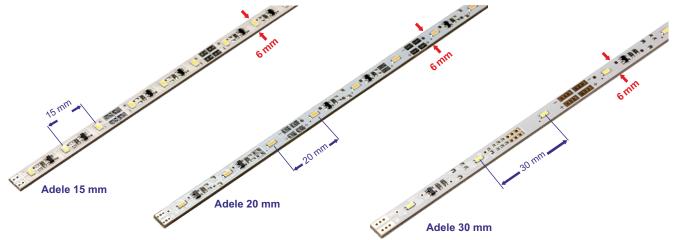

"Adele" - 12 V LED Strip with al Width of 6 mm

## The Adele circuit board is a 6 mm wide, oblong LED strip for 12 V operation.

The circuit board can be split or extended as required. The maximum lengths are listed in the table below.

The shortest splittable length is 45 mm (3 LEDs). Electrical connection is via soldering pads located on the small end.

## **Technical specifications**

| Туре        | Dimensions<br>(mm) | LED spacing<br>(mm) | No. of LEDs | Splittable<br>every (mm) | Operating<br>voltage(V) | Power per metre<br>(W) | Max. length p. power<br>supply point (m) |
|-------------|--------------------|---------------------|-------------|--------------------------|-------------------------|------------------------|------------------------------------------|
| Adele 15 mm | 270 x 6            | 15                  | 18          | 45                       | 12                      | 13.3                   | 3.0                                      |
| Adele 20 mm | 240 x 6            | 20                  | 12          | 60                       | 12                      | 10.0                   | 3.3                                      |
| Adele 30 mm | 270 x 6            | 30                  | 9           | 90                       | 12                      | 6.7                    | 5.0                                      |