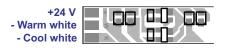

### Steffi 24 V LED circuit board

**Steffi** is an LED circuit board with adjustable colour temperature.

The circuit board is equipped with two types of LEDs with different colour temperatures.

This allows a desired colour temperature to be adjusted.

The two types of LEDs may only be dimmed/controlled in push-pull mode, i.e. they must not be operated with 100% brightness at the same time.

The maximum connectable lengths are listed in the table below.

## **Connection:**