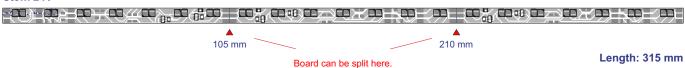

The circuit board can be split into shorter sections. The shortest possible length is 105 mm (14 LEDs). The electrical connection is made via soldering pads provided on the narrow side of the board.

5 1414 019 Art. no.

#### **Technical data:**

|   | Туре       | Dimensions (mm) | LED spacing (mm) | No. of<br>LEDs | Splittable every (mm) |    | Wattage per<br>board (W) | Wattage per<br>metre (W) | Max. length per power supply (m) |
|---|------------|-----------------|------------------|----------------|-----------------------|----|--------------------------|--------------------------|----------------------------------|
| Ī | Steffi 24V | 315 x 7         | 15 mm            | 42             | 105                   | 24 | 3.6                      | 11.4                     | 5.00                             |