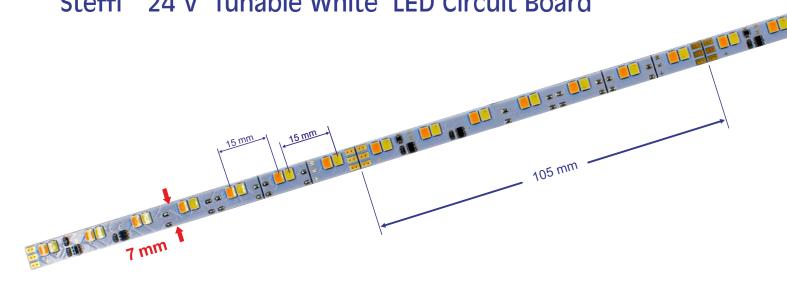

### Steffi 24 V LED circuit board

**Steffi** is an LED circuit board with adjustable colour temperature.

The circuit board is equipped with two types of LEDs with different colour temperatures.

This allows a desired colour temperature to be adjusted.

The circuit board can be split into shorter sections. The shortest possible length is 105 mm (14 LEDs). The electrical connection is made via soldering pads provided on the narrow side of the board.

5 1414 019 Art. no.