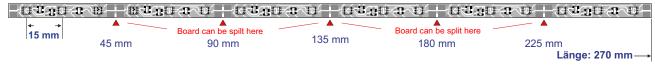

# "Wilma RGB" 12 V LED Circuit Board

The 6 mm wide circuit boards is flexible, i.e. it is highly bendable and can be twisted to some degree.

The LEDs are spaced at 15 mm intervals. The total length of the strip is 270 mm.

The shortest possible length is 45 mm.

### **Technical specifications**

| Туре          | Dimensions | LED spacing | No. of LEDs | Splittable every | Power rating |           | Max. connectable length |
|---------------|------------|-------------|-------------|------------------|--------------|-----------|-------------------------|
|               |            |             |             |                  | per board    | per metre | per power supply        |
| Wilma RGB 12V | 270 x 6 mm | 15 mm       | 18          | 45 mm            | 4.3 W        | 16.1 W    | 2.70 m                  |