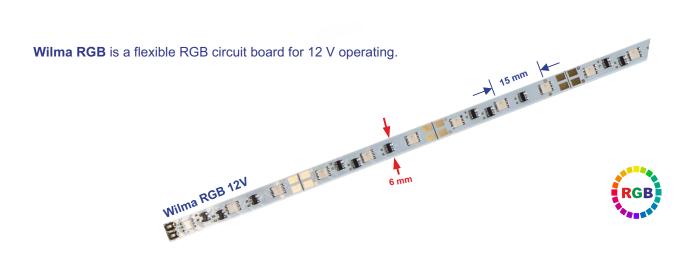

# "Wilma RGB" 12 V LED Circuit Board

The 6 mm wide circuit boards is flexible, i.e. it is highly bendable and can be twisted to some degree.

The LEDs are spaced at 15 mm intervals. The total length of the strip is 270 mm.

#### Wilma RGB 12V