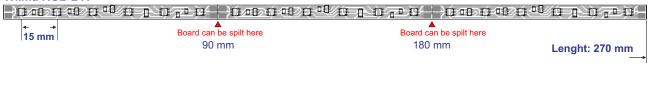

# "Wilma RGB" 24 V LED Circuit Board

The 6 mm wide circuit boards is flexible, i.e. it is highly bendable and can be twisted to some degree.

The LEDs are spaced at 15 mm intervals. The total length of the strip is 270 mm.

The shortest possible length is 90 mm.