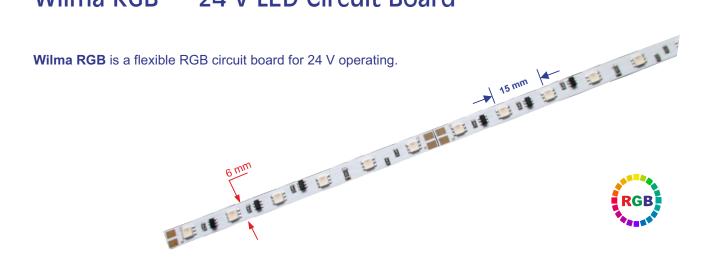

# "Wilma RGB" 24 V LED Circuit Board

The 6 mm wide circuit boards is flexible, i.e. it is highly bendable and can be twisted to some degree.

The LEDs are spaced at 15 mm intervals. The total length of the strip is 270 mm.