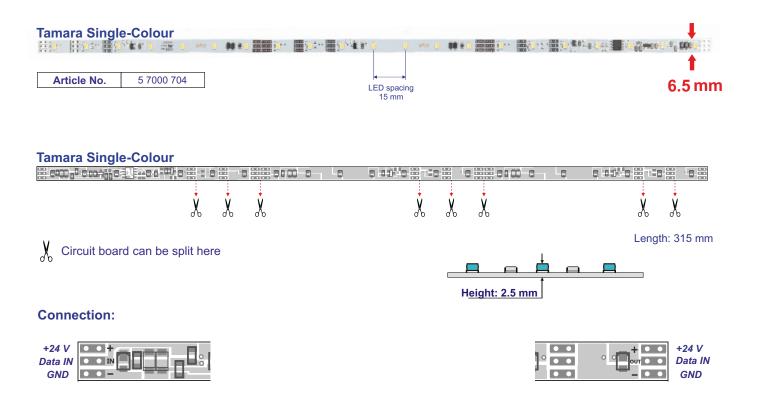

## Tamara Single-Colour 24 V · Smart Running Light Circuit Board

The LED circuit board "Tamara Single-Colour" is equipped with 21 single-colour LEDs and smart control capability.

Using a digital signal, the LEDs on the circuit board can be controlled in three groups with a length of 105 mm each. Longer strips can be created by simply connecting several circuit boards in a row, which will then be passed by the running light one after the other.

## Technical data (circuit board):

| Туре               | Colours  | Dimensions<br>(mm) | LED spacing<br>(mm) |    |        |    | Wattage per<br>c. board (W) |      | Maximum length per power supply (m) |
|--------------------|----------|--------------------|---------------------|----|--------|----|-----------------------------|------|-------------------------------------|
| Tamara Single-Colo | ur 💿 💿 💿 | 315 x 6.5          | 15 mm               | 21 | 105/75 | 24 | 4                           | 12.5 | 4.00                                |