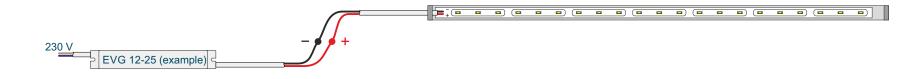

## Important:

Connect the LED to the converter first

before switching on the mains voltage!

Example 1: one Mini Profile operated with 12 volts