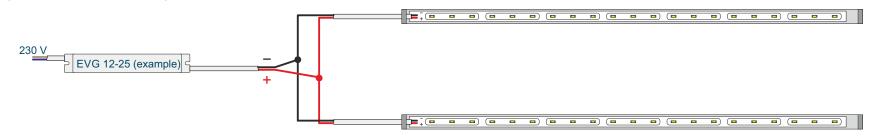

## Example 2: two Mini Profiles operated with 12 volts

| Page 1/1                                                                                                                                       | Technical modifie                                | cations reserved. Content is protected by copyright. Aug | ust 2020 A11e/08/2020 |
|------------------------------------------------------------------------------------------------------------------------------------------------|--------------------------------------------------|----------------------------------------------------------|-----------------------|
| Caution: The maximum output power of the power<br>supply unit must be observed!<br>Power rating:<br>See type label on the back of the product. | Note:<br>LEDs are connected in parallel to 12/24 | Note:                                                    |                       |