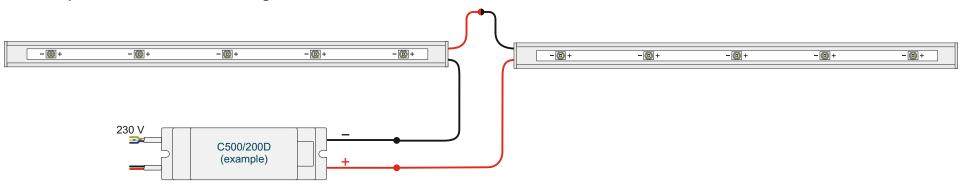

## **Star Profile with High-Power LEDs**

Connection example 1: One Star Profile with High-Power LEDs in series connection

Connection example 2: Two Star Profiles with High-Power LEDs in series connection

| Caution: The maximum number of LEDs specified for the respective converter must not be exceeded. | Note:<br>LEDs are connected in series | Note:                              |                               |
|--------------------------------------------------------------------------------------------------|---------------------------------------|------------------------------------|-------------------------------|
| Page 1/2                                                                                         | Technical modifications reserved.     | Content is protected by copyright. | September 2020 A12eHP/09/2020 |