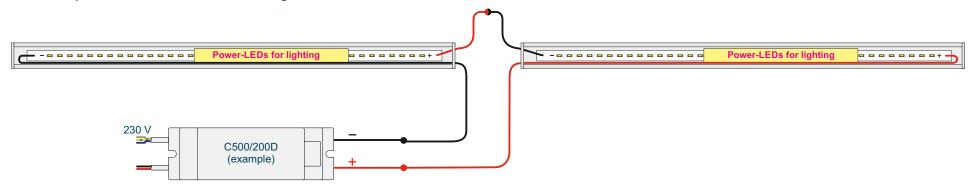

# Star Profile as oblong luminaire

#### **Connection example 1**: One Star Profile as oblong luminaire

Connection example 2: Two Star Profiles as oblong luminaire

| Caution: The maximum number of LEDs specified for the respective converter must not be exceeded. | Note:<br>LEDs are connected in series | Note:                                 |                             |
|--------------------------------------------------------------------------------------------------|---------------------------------------|---------------------------------------|-----------------------------|
| Page 2/2                                                                                         | Technical modifications reserve       | d. Content is protected by copyright. | eptember 2020 A12eL/09/2020 |