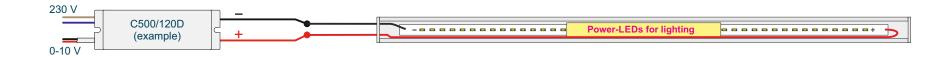

# Star Profile as oblong luminaire

#### **Connection example 1**: One Star Profile as oblong luminaire

Connection example 2: Two Star Profiles as oblong luminaire

| Caution: The maximum number of LEDs specified for the respective converter must not be exceeded. | Note:<br>LEDs are connected in series | Note:                                 |                             |
|--------------------------------------------------------------------------------------------------|---------------------------------------|---------------------------------------|-----------------------------|
| Page 2/2                                                                                         | Technical modifications reserve       | d. Content is protected by copyright. | eptember 2020 A12eL/09/2020 |