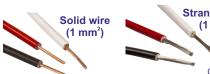

### Single-core cable for up to 990 V

Solid wire

Stranded wire

| Туре  | Article no. | Туре  |
|-------|-------------|-------|
| White | 5 0001 071  | White |
| Red   | 5 0001 066  | Red   |
| Black | 5 0001 067  | Black |