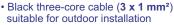

## Three-core cable for up to 990 V

 Available in coils of 100 m or cut to length

Outside diameter: 8 mm

Article no. 5 1200 800