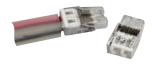

#### **WAGO** connector

| Туре     | Article no. |
|----------|-------------|
| 2273-202 | 5 0004 006  |

Standard pack: 100 pcs