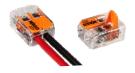

#### **WAGO** connector

| Туре     | Article no. |
|----------|-------------|
| 2273-202 | 5 0004 006  |

Standard pack: 100 pcs

#### WAGO connector Type 221-412

Fitting insulations cap: 12 x 30 mm

| Туре    | Article no. |
|---------|-------------|
| 221-412 | 5 0004 013  |

Standard pack: 100 pcs