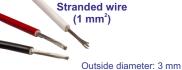

### Single-core cable for up to 990 V

Solid wire

Stranded wire

| Туре  | Article no. | Туре  |
|-------|-------------|-------|
| White | 5 0001 071  | White |
| Red   | 5 0001 066  | Red   |
| Black | 5 0001 067  | Black |

| Туре  | Article no. |
|-------|-------------|
| White | 5 0001 068  |
| Red   | 5 0001 069  |
| Black | 5 0001 070  |