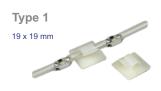

#### **Tube holders**

Self-adhesive plastic holders, specially designed for the LED Tube. Made of nylon with double-sided adhesive tape on the underside.

| Туре | Article no. |
|------|-------------|
| 1    | 5 0004 002  |
| 3    | 5 0004 022  |
| 4    | 5 0004 024  |