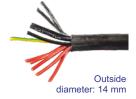

#### 11-core cable for up to 990 V

- Flexible outdoor cable for the connection of multiple LED Tubes to converters
- 11 individual cores (1,5 mm²) (for 5 circuits plus functional earth)
- Suitable for converters with up to 990 V
- Available in coils of 100 m

Article no. 5 1200 701