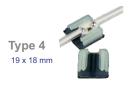

#### **Tube holders**

Self-adhesive plastic holders, specially designed for the LED Tube. Made of nylon with double-sided adhesive tape on the underside.

| Туре | Article no. |
|------|-------------|
| 1    | 5 0004 002  |
| 3    | 5 0004 022  |
| 4    | 5 0004 024  |