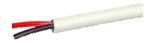

## Two-core cable for up to 990 V

- Grey two-core cable (2 x 1 mm²) suitable for outdoor installation
- Designed for connecting the LED circuit to the converter
- Available in coils of 100 m or cut to length

Outside diameter: 7,5 mm

Article no. 5 1200 900