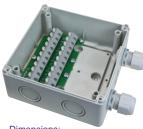

## **Junction box**

Dimensions: 140 x 140 x 75 mm

 Plastic enclosure for insulated electrical connection of two 11-core cables

Screwless connectors for the individual cores

**IP65** 

Article no. 5 0011 011