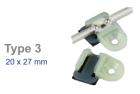

#### **Tube holders**

Self-adhesive plastic holders, specially designed for the LED Tube. Made of nylon with double-sided adhesive tape on the underside.

| Туре | Article no. |
|------|-------------|
| 1    | 5 0004 002  |
| 3    | 5 0004 022  |
| 4    | 5 0004 024  |