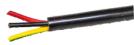

#### 11-core cable for up to 990 V

- Flexible outdoor cable for the connection of multiple LED Tubes to converters
- 11 individual cores (1,5 mm²) (for 5 circuits plus functional earth)
- Suitable for converters with up to 990 V
- Available in coils of 100 m