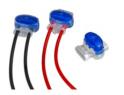

## Scotchlok connector

Grease-filled connector for circuits with up to 990 V. Suitable for double insulated LED cables (with solid or stranded wire).

Article no. 5 0004 017

Standard pack: 10 pcs