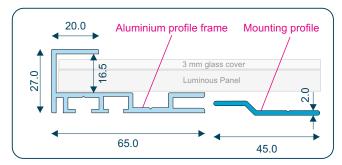

- Aluminium profile frame Silver-grey anodized surface
- Luminous Panel Slim: 8 mm, Basic/Eco: 11 mm, Power: 13 mm
- 3 mm glass cover Plexiglas Gallery UV 100 AR or WH46SC opal
- · Wall mounting profile
- Power supply unit (must be ordered separately)

With a width of only 20 mm the frame offers a slim alternative to our 30 mm magnetic frame. It is manufactured entirely in-house and represents a cost-efficient alternative particularly in large sizes.