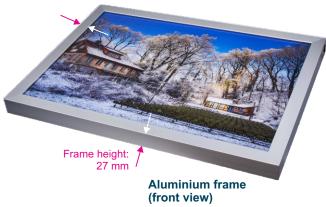

With a width of only 20 mm the frame offers a slim alternative to our 30 mm magnetic frame. It is manufactured entirely in-house and represents a cost-efficient alternative particularly in large sizes.