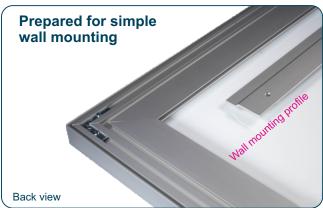

## 20 mm Aluminium Frame

Frame width: 20 mm all round

The new **20 mm Aluminium Frame** for our **hansen** Luminous Panels can be hung very easily using a mounting profile on the back.

The **20 mm Aluminium Frame** consists of the following components:

The frame allows the motif to be exchanged and offers different mounting options:

- · Wall mounting using a mounting profile
- Suspended mounting from ceiling with Reutlinger cable holder system
- Suspended mounting in shop window with Reutlinger cable holder system