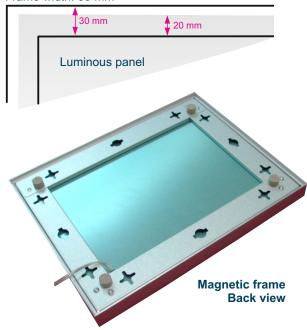

## 30 mm Magnetic Frame

The **30 mm magnetic frame** fits all **hansen** luminous panels and consists of the following components:

- Aluminium frame [Alunox] Anodized surface
- Glass pane covering the motif Plexiglas Gallery UV 100 AR [3 mm]
- Luminous panel
- Frame holder [base element]

The magnetic frame uses our 12/24 V Luminous panel illuminated by LED strips from one, two or four sides.

For dimensions and technical details of the Luminous panel please refer to the data sheet "Luminous Panel and Magnetic Frame - Dimensions".