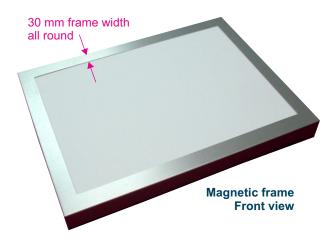

Frame width: 30 mm

CE

Technical modifications reserved. Content is protected by copyright.

February 2019 LD5Re-Mag/02/2019