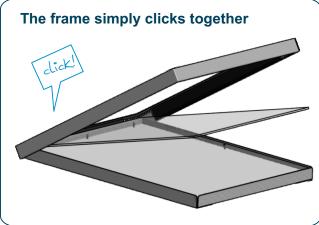

Place your motif onto the luminous panel and cover it with the glass pane. Then lower the magnetic frame over the glass pane until both parts of the frame click together. Connect the luminous panel to the power supply - and that's it!