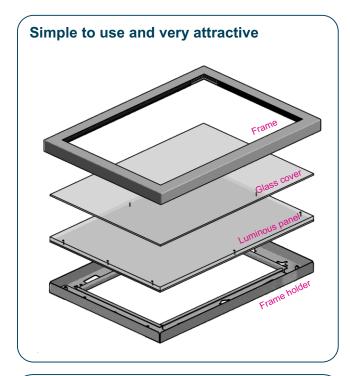

## 30 mm Magnetic Frame

The **30 mm magnetic frame** fits all **hansen** luminous panels and consists of the following components:

- Aluminium frame [Alunox] Anodized surface
- Glass pane covering the motif Plexiglas Gallery UV 100 AR [3 mm]
- Luminous panel
- Frame holder [base element]

Place your motif onto the luminous panel and cover it with the glass pane. Then lower the magnetic frame over the glass pane until both parts of the frame click together. Connect the luminous panel to the power supply - and that's it!