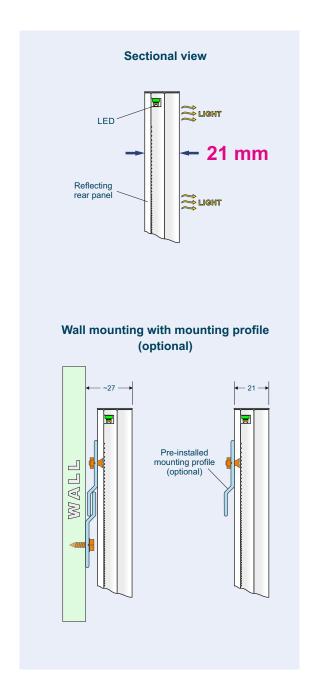

The largest possible size is  $1,000 \times 2,000$  mm, the smallest is  $150 \times 150$  mm. Within these dimensions, any size can be produced with millimetre precision.