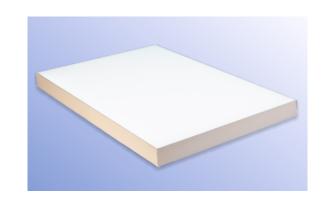

## Framless Luminous Panel

The **hansen** Frameless Luminous Panel is a flat luminaire with a very low overall depth.

What makes the **Frameless Luminous Panel** special is, as the name suggests, its uniform illumination right up to the edges.

The front face is made of high-quality acrylic glass and shines glare-free with uniform brightness. No bright spots are visible.

The **Frameless Luminous Panel** is tailor-made to customer specification.