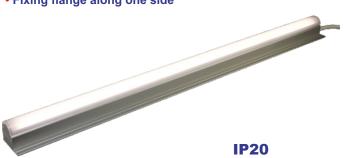

#### Customized lengths up to 3,010 mm

- Four light colours: 3,000 K, 4,000 K, 5,000 K, 6,500 K
- Silver-coloured anodized aluminium profile
- For indoor use (IP20)
- Integrated converter
- Satin-finish or transparent plastic cover
- Fixing flange along one side