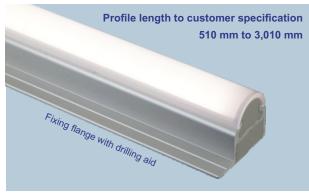

Another special feature is the **length of the luminaire**, which can be specified by the customer. From 510 mm (minimum length) to 3,010 mm (maximum length) any length in steps of 100 mm can be provided.

#### Customized lengths up to 3,010 mm

- Four light colours: 3,000 K, 4,000 K, 5,000 K, 6,500 K
- Silver-coloured anodized aluminium profile
- For indoor use (IP20)
- Integrated converter
- Satin-finish or transparent plastic cover
- Fixing flange along one side