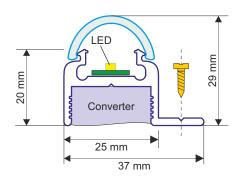

A special feature of the luminaire is its **integrated converter**. This allows the VEGA to be connected directly to the 230 V mains without the need of an external power supply unit. The converter is embedded on the rear of the profile.

# Cross-section and dimensions (actual size)

| Length<br>(mm) | Line current<br>(A) | Power<br>(W) | Luminous flux<br>at 4,000 K<br>(Im) |
|----------------|---------------------|--------------|-------------------------------------|
| 510            | 0.042               | 9.5          | 700                                 |
| 1,010          | 0.076               | 17.5         | 1,400                               |
| 1,510          | 0.117               | 27.0         | 2,800                               |
| 2,010          | 0.152               | 35.0         | 3,500                               |
| 2,510          | 0.191               | 44.5         | 4,200                               |
| 3,010          | 0.235               | 54.0         | 4,900                               |