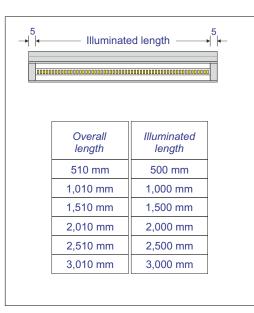

Another special feature is the **length of the luminaire**, which can be specified by the customer. From 510 mm (minimum length) to 3,010 mm (maximum length) any length in steps of 100 mm can be provided.

#### Customized lengths up to 3,010 mm

- Four light colours: 3,000 K, 4,000 K, 5,000 K, 6,500 K
- Silver-coloured anodized aluminium profile
- For indoor use (IP20)
- Integrated converter
- Satin-finish or transparent plastic cover
- Fixing flange along one side